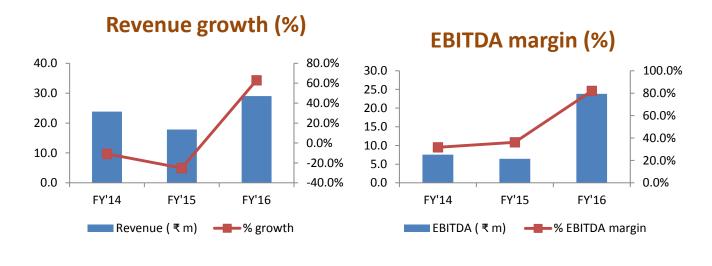

# Annual result review - March 2016

Pyxis Finvest Ltd reported a 62.9% YoY increase in total income to ₹29.0 million in FY16 from ₹17.8 million in FY15.

EBITDA margins however improved substantially in FY16, reaching 82.0% from 36.2% in FY'15.

The company reported a net profit of ₹14.8 million or ₹1.29 per share for FY'16 compared to a net profit of ₹4.45 million or ₹0.39 per share in the prior fiscal year.

Table1: Key Financials\*

| (Y/e March)       | FY'14  | FY'15  | FY'16 |
|-------------------|--------|--------|-------|
| Total Income      | 23.82  | 17.83  | 29.04 |
| YoY Growth (%)    | -10.9% | -25.1% | 62.9% |
| EBITDA            | 7.55   | 6.45   | 23.82 |
| EBITDA Margin     | 31.7%  | 36.2%  | 82.0% |
| Dep. & Amor       | -      | -      | -     |
| EBIT              | 7.55   | 6.45   | 23.82 |
| Interest          | -      | -      | 0.19  |
| PBT               | 7.55   | 6.45   | 23.63 |
| TAX               | 3.33   | 2.00   | 8.80  |
| Net Profit        | 4.23   | 4.45   | 14.83 |
| Net Profit Margin | 17.8%  | 25.0%  | 51.1% |
| EPS (₹)           | 0.37   | 0.39   | 1.29  |